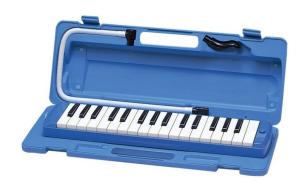

## Yamaha 32Key Pianica P-32D

Model No: Y-P32D

# **Specifications:**

• :Type: Yamaha 32Key Melodica

• :Model: P-32D

• :Control Interface - Keyboard - Number Of Keys: 32 Keys

• :Dimensions: 17.8 x 6.7 x 2.5 inches

• :Weight: 1.43lbs (650g)

Date: 2025-07-07 16:29