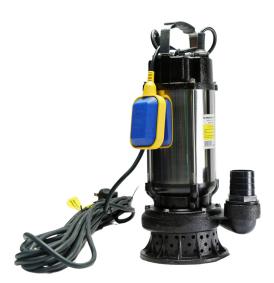

### Singer Submersible Pump 65Ft, 2.0HP

Model No: WP-SS-2SUB2-S

## **Specifications:**

- Type: Submersible PumpsMotor (HP): 2
- Total Head: 65 ft
- Pipe Dimension: 2"
- Capacity (gln/h): 6000Phase: Single

Date: 2025-07-07 05:05