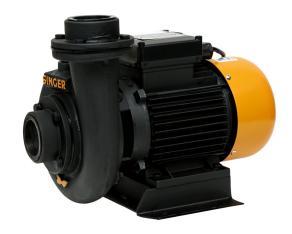

## Singer Water Pump WP-CH200H-S - High Capacity, 2" X 2", 2.0HP

Model No: WP-CH200H-S

# **Specifications:**

• Type: Domestic Pumps

Motor (HP): 2Total Head: 83 ftSuction Lift: 25 ft

Pipe Dimension: 2" X 2"Capacity (gln/h): 4200

• Phase: Single

Date: 2025-07-07 11:16