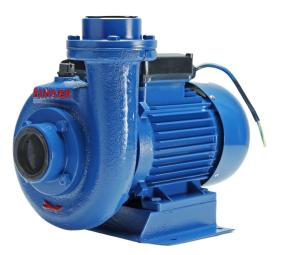

## Singer Water Pump - 80Ft, 2" X 2", 2.0HP

Model No: WP-CH200-S

- Type: Domestic Pumps
- Motor (HP): 2
- Total Head: 75 ft
- Suction Lift: 25 ft
- Pipe Dimension: 2" X 2"
- Capacity (gln/h): 4700
- Phase: Single

Date: 2025-07-07 05:11