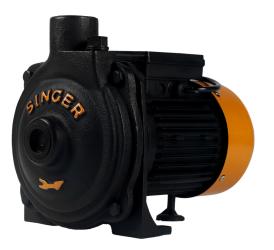

## Singer Water Pump - 75Ft, 1" X 1", 0.75HP

Model No: WP-CH175-S

- Type: Domestic Pumps
- Motor (HP): 0.75
- Total Head: 75 ft
- Suction Lift: 25 ft
- Pipe Dimension: 1" X 1"
- Capacity (gln/h): 1500
- Phase: Single

Date: 2025-07-07 05:08