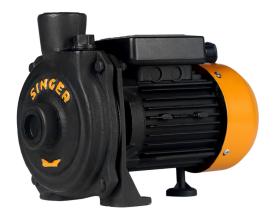

## Singer Water Pump - 60Ft, 1" X 1", 0.5HP

Model No: WP-CH150-S

# **Specifications:**

• Type: Domestic Pumps

Motor (HP): 0.5Total Head: 60 ftSuction Lift: 25 ft

Pipe Dimension: 1" X 1"Capacity (gln/h): 1400

• Phase: Single

Date: 2025-07-07 05:14