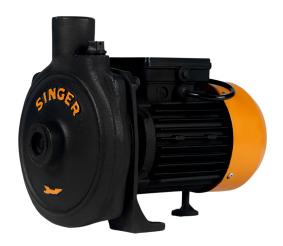

## Singer Water Pump - 100Ft, 1" X 1", 1HP

Model No: WP-1-1CH-S

# **Specifications:**

• Type: Domestic Pumps

Motor (HP): 1Total Head: 100 ftSuction Lift: 25 ft

Pipe Dimension: 1" X 1"Capacity (gln/h): 1600

• Phase: Single

Date: 2025-07-07 04:17