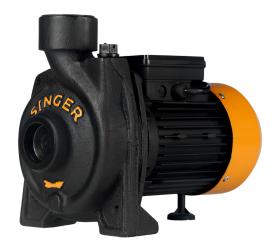

## Singer Water Pump - 70Ft, 1.5" X 1.5", 1.0HP

Model No: WP-1-15CH-S

# **Specifications:**

• Type: Domestic Pumps

Motor (HP): 1Total Head: 70 ftSuction Lift: 25 ft

Pipe Dimension: 1.5" X 1.5"Capacity (gln/h): 3700

• Phase: Single

Date: 2025-07-07 04:48