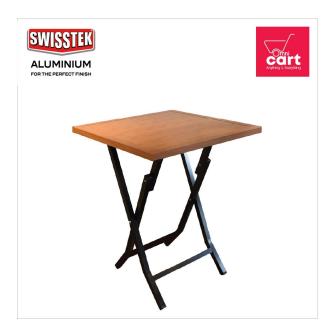

# SWISSTEK Foldable Table - 2x2 Wooden Finish (SWSTK-FT-WF-S)

Model No: WFL-SWSTK-FT-WF-S

## **Specifications:**

• Name: SWISSTEK Foldable Table - 2x2 Wooden Finish (SWSTK-FT-WF-S)

Type: Foldable TablesMaterial: Aluminium

Frame Material: AluminiumLegs Material: Aluminium

Finish: Painted Under Powder CoatedDesign: Foldable, Elegant Look And Feel

Country Of Origin: Sri LankaDimensions: W61 L61 H76cm

• Colors: Wooden Finish

Date: 2025-07-08 03:32