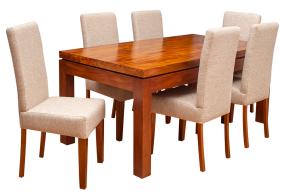

## NOVA New Dining Set - Table Only (Mahogany) - WFL-NOVA-NEW-TBL-S

Model No: WFL-NOVA-NEW-TBL-S

**Table Only** 

# **Table Only**

### **Specifications:**

- Type: Dining Table
- Material: Mahogany
- Frame Material: Matured Mahogany Wood
- Legs Material: Matured Mahogany Wood
- Seats Up To: 6
- Ideal/Suitable For: Indoor
- Care Instrcutions: Table & Chair Wipe Clean using a damp cloth & a mild cleaner, Wipe dry with a clean cloth/Chair Cover - Machine wash warm, Normal Cycle, Do not bleach, Do not tumble dry, Iron medium temperature max 300F/150C, Dry Clean any solvent except tricholoethylene
- Country Of Origin: Sri Lanka
- Dimensions: 182cm x 91cm x 76cm (L x W x H)
- Colors: Mahogany