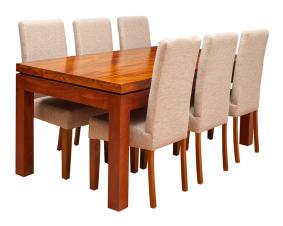

## NOVA New Dining Set - Table Only (Mahogany) - WFL-NOVA-NEW-TBL-S

Model No: WFL-NOVA-NEW-TBL-S

**Table Only** 

# **Table Only**

### **Specifications:**

- Type: Dining Table
- Material: Mahogany
- Frame Material: Matured Mahogany Wood
- Legs Material: Matured Mahogany Wood
- Seats Up To: 6
- Ideal/Suitable For: Indoor
- Care Instrcutions: Table & Chair Wipe Clean using a damp cloth & a mild cleaner, Wipe dry with a clean cloth/Chair Cover - Machine wash warm, Normal Cycle, Do not bleach, Do not tumble dry, Iron medium temperature max 300F/150C, Dry Clean any solvent except tricholoethylene
- Country Of Origin: Sri Lanka
- Dimensions: 182cm x 91cm x 76cm (L x W x H)
- Colors: Mahogany