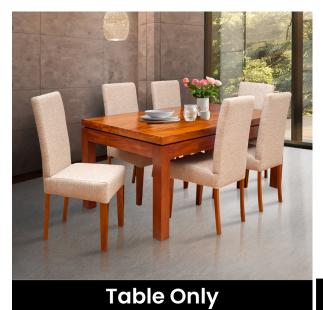

## NOVA New Dining Set - Table Only (Mahogany) - WFL-NOVA-NEW-TBL-S

Model No: WFL-NOVA-NEW-TBL-S

**Table Only** 

# **Table Only**

### **Specifications:**

- Type: Dining Table
- Material: Mahogany
- Frame Material: Matured Mahogany Wood
- Legs Material: Matured Mahogany Wood
- Seats Up To: 6
- Ideal/Suitable For: Indoor
- Care Instrcutions: Table & Chair Wipe Clean using a damp cloth & a mild cleaner, Wipe dry with a clean cloth/Chair Cover - Machine wash warm, Normal Cycle, Do not bleach, Do not tumble dry, Iron medium temperature max 300F/150C, Dry Clean any solvent except tricholoethylene
- Country Of Origin: Sri Lanka
- Dimensions: 182cm x 91cm x 76cm (L x W x H)
- Colors: Mahogany