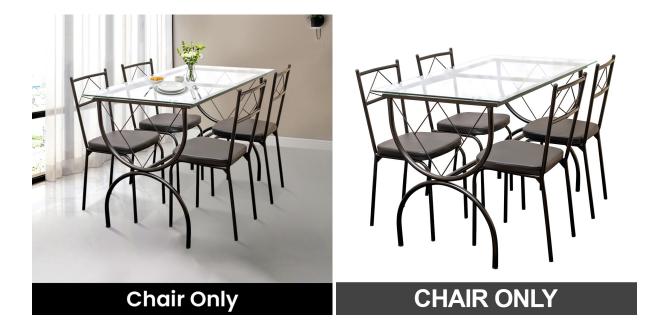

# Lotus Dining Set (WFL-LOTUS-CHR-S) - Chair Only

Model No: WFL-LOTUS-CHR-S

### **Specifications:**

- Name: Lotus Dining Set (WFL-LOTUS-CHR-S) Chair Only
- Type: Dining Chair
- Upholstery: Rexine Upholstered Chair
- Material: Steel Base, PU Cushion, Rexine
- Frame Material: Powder Coated Steel
- Legs Material: Steel
- Seats Up To: 4
- Ideal/Suitable For: Indoor
- Set Includes: 4 Chairs & 1 Table
- Care Instructions: Table & Chair Wipe Clean using a damp cloth & a mild cleaner, Wipe dry with a clean cloth/Chair Cover Machine wash warm, Normal Cycle, Do not bleach, Do not tumble dry, Iron medium temperature max 300F/150C, Dry Clean any solvent except tricholoethylene
- Country Of Origin: Sri Lanka
- Dimensions: H84 L38 W38cm
- Colors: Black Color