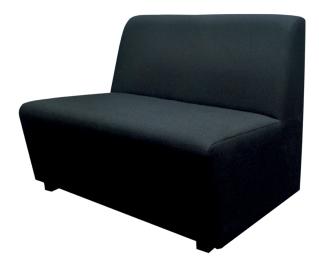

# Box Type Double Lobby Chair LBC02 - Black

Model No: WFL-LBC02-BL-S

## **Specifications:**

Type: Lobby ChairsUpholstery: Fabric

• Material: Wood, PU cushion, Fabric

• Seats Up To: 2-3

Country Of Origin: Sri LankaDimensions: L100 W62 H75

• Colors: Black

Date: 2025-07-07 22:23