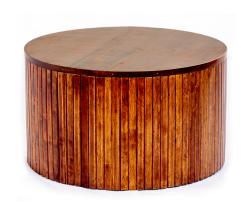

# Enigma Center Table - Teak Colour (WFL-CTC003-CT-NW-S)

Model No: WFL-CTC003-CT-NW-S

### **Specifications:**

- :Type: Tables
- :Material: Solid mahagony timber
- :Base Material/Type: Mahogany Timber
- :Care Instructions: Wipe Clean Using A Damp Cloth And A Mild Cleaner, Wipe Dry With A Clean Cloth
- :Country Of Origin: Sri Lanka
- :Dimensions: L600 X W600 X H400 (mm)
- :Colors: Teak Colour