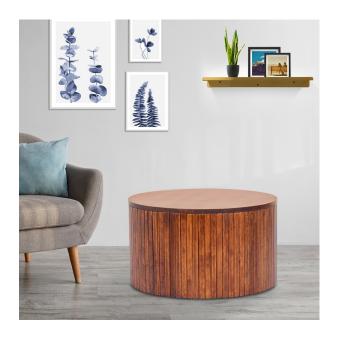

# Enigma Center Table - Teak Colour (WFL-CTC003-CT-NW-S)

Model No: WFL-CTC003-CT-NW-S

### **Specifications:**

- :Type: Tables
- :Material: Solid mahagony timber
- :Base Material/Type: Mahogany Timber
- :Care Instructions: Wipe Clean Using A Damp Cloth And A Mild Cleaner, Wipe Dry With A Clean Cloth
- :Country Of Origin: Sri Lanka
- :Dimensions: L600 X W600 X H400 (mm)
- :Colors: Teak Colour