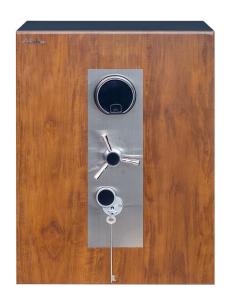

### **Specifications:**

- Type: Safes
- Upholstery: Double Walled
- Material: Solid Steel & Teak Front Surface
- Technology: Bio Matrix Lock with 01 Key Lock, Fire Resistance
- Ideal/Suitable For: Cash, Gold & Documents
- Country Of Origin: Sri Lanka
- Dimensions: H68.5 x W53.0 x D56.2cm (External Dimension) / H52.4 x W35.5 x D36.4cm (Internal Dimension)
- Colors: Back and Teak Color
- Weight: 340Kg