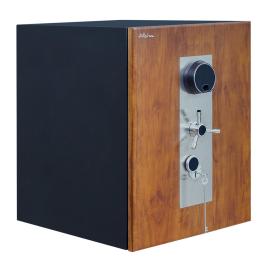

### **Specifications:**

- Type: Safes
- Upholstery: Double Walled
- Material: Solid Steel & Teak Front Surface
- Technology: Bio Matrix Lock with 01 Key Lock, Fire Resistance
- Ideal/Suitable For: Cash, Gold & Documents
- Country Of Origin: Sri Lanka
- Dimensions: H68.5 x W53.0 x D56.2cm (External Dimension) / H52.4 x W35.5 x D36.4cm (Internal Dimension)
- Colors: Back and Teak Color
- Weight: 340Kg