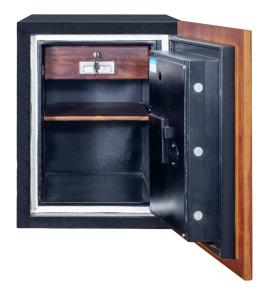

### **Specifications:**

- Type: Safes
- Upholstery: Double Walled
- Material: Solid Steel & Teak Front Surface
- Technology: Bio Matrix Lock with 01 Key Lock, Fire Resistance
- Ideal/Suitable For: Cash, Gold & Documents
- Country Of Origin: Sri Lanka
- Dimensions: H68.5 x W53.0 x D56.2cm (External Dimension) / H52.4 x W35.5 x D36.4cm (Internal Dimension)
- Colors: Back and Teak Color
- Weight: 340Kg