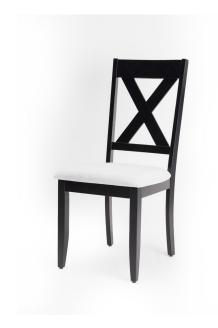

# Marcy Dining Chair - 6 Seater - Chair Only (Black) - WFI-MARCY-CHR-S

Model No: WFI-MARCY-CHR-S

### **Chair Only**

### **Specifications:**

- Type: Premium Dining Chair
- Material: Treated Asian Oak Wood
- Frame Material: Treated Asian Oak Wood
- Legs Material: Treated Asian Oak Wood
- Technology / Conversion: Knock Down Form
- Seats Up To: 1
- Ideal/Suitable For: Indoor
- Set Includes: 4 Chairs, 1 Bench & 1 Table (This Is Only The Chair)
- Set Not Includes: Other Decorative Materials
- Care Instrcutions: Chair Frame Wipe Clean using a damp cloth & a mild cleaner, Wipe dry with a clean cloth. Chair Cover - Wipe dry with a clean cloth, Do not bleach, Do not tumble dry, Iron medium temperature max 300F/150C, Dry Clean any solvent except tricholoethylene
- Country Of Origin: Malaysia
- Dimensions: L482 x W585 x H978 (mm)
- Colors: Black