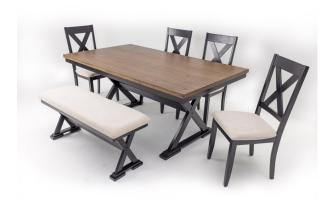

# Marcy Dining Chair - 6 Seater - Chair Only (Black) - WFI-MARCY-CHR-S

Model No: WFI-MARCY-CHR-S

### **Specifications:**

- Type: Premium Dining Chair
- Material: Treated Asian Oak Wood
- Frame Material: Treated Asian Oak Wood
- Legs Material: Treated Asian Oak Wood
- Technology / Conversion: Knock Down Form
- Seats Up To: 1
- Ideal/Suitable For: Indoor
- Set Includes: 4 Chairs, 1 Bench & 1 Table (This Is Only The Chair)
- Set Not Includes: Other Decorative Materials
- Care Instrcutions: Chair Frame Wipe Clean using a damp cloth & a mild cleaner, Wipe dry with a clean cloth. Chair Cover - Wipe dry with a clean cloth, Do not bleach, Do not tumble dry, Iron medium temperature max 300F/150C, Dry Clean any solvent except tricholoethylene
- Country Of Origin: Malaysia
- Dimensions: L482 x W585 x H978 (mm)
- Colors: Black