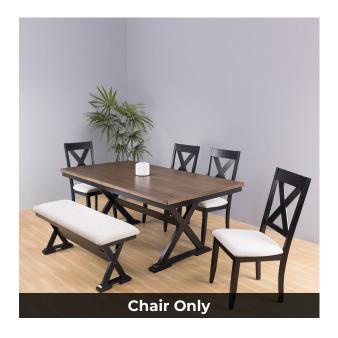

# Marcy Dining Chair - 6 Seater - Chair Only (Black) - WFI-MARCY-CHR-S

Model No: WFI-MARCY-CHR-S

### **Chair Only**

### **Specifications:**

- Type: Premium Dining Chair
- Material: Treated Asian Oak Wood
- Frame Material: Treated Asian Oak Wood
- Legs Material: Treated Asian Oak Wood
- Technology / Conversion: Knock Down Form
- Seats Up To: 1
- Ideal/Suitable For: Indoor
- Set Includes: 4 Chairs, 1 Bench & 1 Table (This Is Only The Chair)
- Set Not Includes: Other Decorative Materials
- Care Instrcutions: Chair Frame Wipe Clean using a damp cloth & a mild cleaner, Wipe dry with a clean cloth. Chair Cover - Wipe dry with a clean cloth, Do not bleach, Do not tumble dry, Iron medium temperature max 300F/150C, Dry Clean any solvent except tricholoethylene
- Country Of Origin: Malaysia
- Dimensions: L482 x W585 x H978 (mm)
- Colors: Black