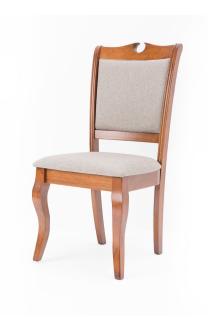

# Helena Dining Chair - 6 Seater - Chair Only (Grape Red Cappuccino) - WFI-HELENA-CHR-S

Model No: WFI-HELENA-CHR-S

**Chair Only** 

## **Specifications:**

- :Type: Dining Chair
- :Material: Treated Asian Oak Wood
- :Frame Material: Treated Asian Oak Wood
- :Legs Material: Treated Asian Oak Wood
- :Technology / Conversion: Knock Down Form
- :Seats Up To: 1
- :Ideal/Suitable For: Indoor
- :Set Includes: 6 Chairs & 1 Table (This Is Only The Chair)
- :Set Not Includes: Other Decorative Materials
- :Care Instrcutions: Chair Frame Wipe Clean using a damp cloth & a mild cleaner, Wipe dry with a clean cloth. Chair Cover Wipe dry with a clean cloth, Do not bleach, Do not tumble dry, Iron medium temperature max 300F/150C, Dry Clean any solvent except tricholoethylene
- :Country Of Origin: Malaysia
- :Dimensions: L440 x W545 x H970 (mm)
- :Colors: Grape Red Cappuccino