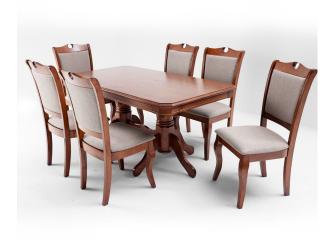

# Helena Dining Chair - 6 Seater - Chair Only (Grape Red Cappuccino) - WFI-HELENA-CHR-S

Model No: WFI-HELENA-CHR-S

**Chair Only** 

## **Specifications:**

- :Type: Dining Chair
- :Material: Treated Asian Oak Wood
- :Frame Material: Treated Asian Oak Wood
- :Legs Material: Treated Asian Oak Wood
- :Technology / Conversion: Knock Down Form
- :Seats Up To: 1
- :Ideal/Suitable For: Indoor
- :Set Includes: 6 Chairs & 1 Table (This Is Only The Chair)
- :Set Not Includes: Other Decorative Materials
- :Care Instrcutions: Chair Frame Wipe Clean using a damp cloth & a mild cleaner, Wipe dry with a clean cloth. Chair Cover Wipe dry with a clean cloth, Do not bleach, Do not tumble dry, Iron medium temperature max 300F/150C, Dry Clean any solvent except tricholoethylene
- :Country Of Origin: Malaysia
- :Dimensions: L440 x W545 x H970 (mm)
- :Colors: Grape Red Cappuccino