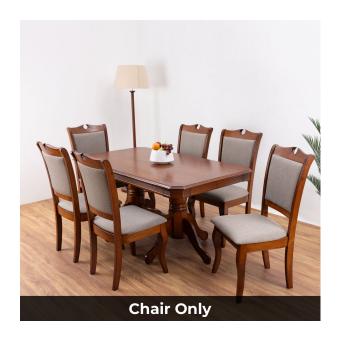

# Helena Dining Chair - 6 Seater - Chair Only (Grape Red Cappuccino) - WFI-HELENA-CHR-S

Model No: WFI-HELENA-CHR-S

**Chair Only** 

## **Specifications:**

- :Type: Dining Chair
- :Material: Treated Asian Oak Wood
- :Frame Material: Treated Asian Oak Wood
- :Legs Material: Treated Asian Oak Wood
- :Technology / Conversion: Knock Down Form
- :Seats Up To: 1
- :Ideal/Suitable For: Indoor
- :Set Includes: 6 Chairs & 1 Table (This Is Only The Chair)
- :Set Not Includes: Other Decorative Materials
- :Care Instrcutions: Chair Frame Wipe Clean using a damp cloth & a mild cleaner, Wipe dry with a clean cloth. Chair Cover Wipe dry with a clean cloth, Do not bleach, Do not tumble dry, Iron medium temperature max 300F/150C, Dry Clean any solvent except tricholoethylene
- :Country Of Origin: Malaysia
- :Dimensions: L440 x W545 x H970 (mm)
- :Colors: Grape Red Cappuccino