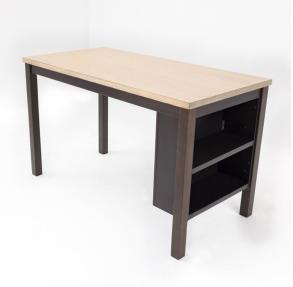

# Boshwell Dining Table - 4 Seater - Table Only (Buttermilk/New Wedge 2) - WFI-BOSHWELL-TBL-S

Model No: WFI-BOSHWELL-TBL-S

**Table Only** 

## **Specifications:**

- Type: Premium Dining Table
- Material: Treated Asia Oak Wood And Veneered Table Top
- Frame Material: Treated Asian Oak Wood
- Legs Material: Treated Asian Oak Wood
- Technology / Conversion: Knock Down Form
- Seats Up To: 4
- Ideal/Suitable For: Indoor
- Set Includes: 4 Chairs & 1 Table (This Is Only The Table)
- Set Not Includes: Other Decorative Materials
- Care Instructions: Table Wipe Clean using a damp cloth & a mild cleaner, Wipe dry with a clean cloth
- Country Of Origin: Malaysia
- Dimensions: L1524 x W762 x H1000 (mm)
- Colors: Buttermilk/New Wedge 2