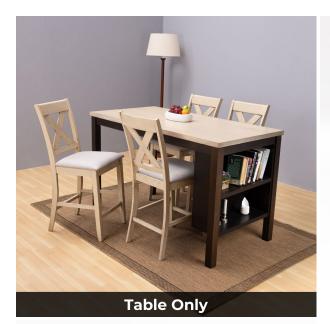

# Boshwell Dining Table - 4 Seater - Table Only (Buttermilk/New Wedge 2) - WFI-BOSHWELL-TBL-S

Model No: WFI-BOSHWELL-TBL-S

**Table Only** 

## **Specifications:**

- Type: Premium Dining Table
- Material: Treated Asia Oak Wood And Veneered Table Top
- Frame Material: Treated Asian Oak Wood
- Legs Material: Treated Asian Oak Wood
- Technology / Conversion: Knock Down Form
- Seats Up To: 4
- Ideal/Suitable For: Indoor
- Set Includes: 4 Chairs & 1 Table (This Is Only The Table)
- Set Not Includes: Other Decorative Materials
- Care Instructions: Table Wipe Clean using a damp cloth & a mild cleaner, Wipe dry with a clean cloth
- Country Of Origin: Malaysia
- Dimensions: L1524 x W762 x H1000 (mm)
- Colors: Buttermilk/New Wedge 2