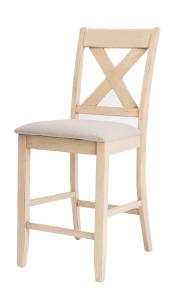

# Boshwell Dining Chair - 4 Seater - Chair Only (Buttermilk/New Wedge 2) - WFI-BOSHWELL-CHR-S

Model No: WFI-BOSHWELL-CHR-S

#### **Chair Only**

## **Specifications:**

- Type: Premium Dining Chair
- Material: Treated Asian Oak Wood
- Frame Material: Treated Asian Oak Wood
- Legs Material: Treated Asian Oak Wood
- Technology / Conversion: Knock Down Form
- Seats Up To: 1
- Ideal/Suitable For: Indoor
- Set Includes: 4 Chairs & 1 Table (This Is Only The Chair)
- Set Not Includes: Other Decorative Materials
- Care Instrcutions: Chair Frame Wipe Clean using a damp cloth & a mild cleaner, Wipe dry with a clean cloth. Chair Cover Wipe dry with a clean cloth, Do not bleach, Do not tumble dry, Iron medium temperature max 300F/150C, Dry Clean any solvent except tricholoethylene
- Country Of Origin: Malaysia
- Dimensions: L455 x W570 x H1050 (mm)
- Colors: Buttermilk/New Wedge 2