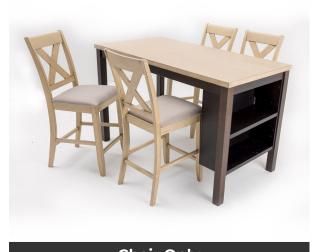

# Boshwell Dining Chair - 4 Seater - Chair Only (Buttermilk/New Wedge 2) - WFI-BOSHWELL-CHR-S

Model No: WFI-BOSHWELL-CHR-S

#### **Chair Only**

## **Specifications:**

- Type: Premium Dining Chair
- Material: Treated Asian Oak Wood
- Frame Material: Treated Asian Oak Wood
- Legs Material: Treated Asian Oak Wood
- Technology / Conversion: Knock Down Form
- Seats Up To: 1
- Ideal/Suitable For: Indoor
- Set Includes: 4 Chairs & 1 Table (This Is Only The Chair)
- Set Not Includes: Other Decorative Materials
- Care Instrcutions: Chair Frame Wipe Clean using a damp cloth & a mild cleaner, Wipe dry with a clean cloth. Chair Cover Wipe dry with a clean cloth, Do not bleach, Do not tumble dry, Iron medium temperature max 300F/150C, Dry Clean any solvent except tricholoethylene
- Country Of Origin: Malaysia
- Dimensions: L455 x W570 x H1050 (mm)
- Colors: Buttermilk/New Wedge 2