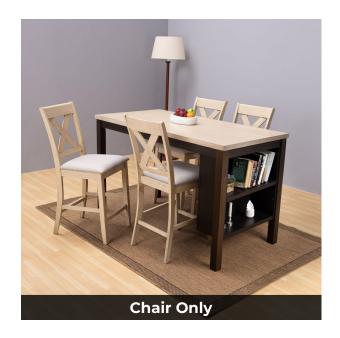

# Boshwell Dining Chair - 4 Seater - Chair Only (Buttermilk/New Wedge 2) - WFI-BOSHWELL-CHR-S

Model No: WFI-BOSHWELL-CHR-S

#### **Chair Only**

## **Specifications:**

- Type: Premium Dining Chair
- Material: Treated Asian Oak Wood
- Frame Material: Treated Asian Oak Wood
- Legs Material: Treated Asian Oak Wood
- Technology / Conversion: Knock Down Form
- Seats Up To: 1
- Ideal/Suitable For: Indoor
- Set Includes: 4 Chairs & 1 Table (This Is Only The Chair)
- Set Not Includes: Other Decorative Materials
- Care Instrcutions: Chair Frame Wipe Clean using a damp cloth & a mild cleaner, Wipe dry with a clean cloth. Chair Cover Wipe dry with a clean cloth, Do not bleach, Do not tumble dry, Iron medium temperature max 300F/150C, Dry Clean any solvent except tricholoethylene
- Country Of Origin: Malaysia
- Dimensions: L455 x W570 x H1050 (mm)
- Colors: Buttermilk/New Wedge 2