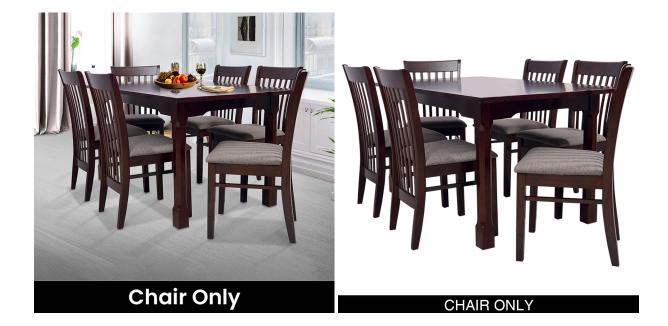

## **Specifications:**

- Type: Chair
- Upholstery: Fabric Upholstered Chair
- Material: Treated Rubber Wood, PU Cushion, Fabric
- Frame Material: Treated Rubber Wood
- Legs Material: Treated Rubber Wood
- Seats Up To: 1
- Ideal/Suitable For: Indoor
- Set Includes: 6 Chairs & 1 Table
- Care Instructions: Table & Chair Wipe Clean using a damp cloth & a mild cleaner, Wipe dry with a clean cloth/Chair Cover Machine wash warm, Normal Cycle, Do not bleach, Do not tumble dry, Iron medium temperature max 300F/150C, Dry Clean any solvent except tricholoethylene
- Country Of Origin: Sri Lanka
- Dimensions: L 49 x W 41 x H 90cm
- Colors: Dark Brown (Fabric Colour / Design Of Chairs Subjects To Availability)