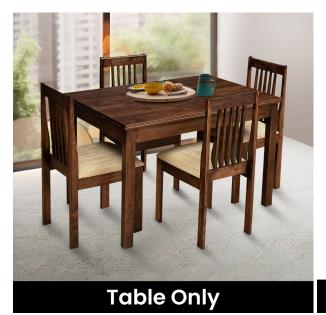

# **MELODY Dining Set - Table Only (Brown) - WF-MELODY-TBL-S**

Model No: WF-MELODY-TBL-S

**Table Only** 

## **Specifications:**

- Type: Dining Table
- Material: Treated Rubber Wood
- Frame Material: Treated Rubber WoodLegs Material: Treated Rubber Wood
- Seats Up To: 1
- Ideal/Suitable For: Indoor
- Set Includes: 4 Chairs & 1 Table (This Is Only The Table)
- Care Instrcutions: Table & Chair Wipe Clean using a damp cloth & a mild cleaner, Wipe dry with a clean cloth/Chair Cover - Machine wash warm, Normal Cycle, Do not bleach, Do not tumble dry, Iron medium temperature max 300F/150C, Dry Clean any solvent except tricholoethylene
- Country Of Origin: Sri LankaDimensions: L115 W75 H75 cm

• Colors: Brown

Date: 2025-07-08 04:12