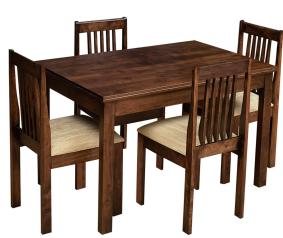

# **MELODY Dining Set - Table Only (Brown) - WF-MELODY-TBL-S**

Model No: WF-MELODY-TBL-S

**Table Only** 

## **Specifications:**

- Type: Dining Table
- Material: Treated Rubber Wood
- Frame Material: Treated Rubber WoodLegs Material: Treated Rubber Wood
- Seats Up To: 1
- Ideal/Suitable For: Indoor
- Set Includes: 4 Chairs & 1 Table (This Is Only The Table)
- Care Instrcutions: Table & Chair Wipe Clean using a damp cloth & a mild cleaner, Wipe dry with a clean cloth/Chair Cover - Machine wash warm, Normal Cycle, Do not bleach, Do not tumble dry, Iron medium temperature max 300F/150C, Dry Clean any solvent except tricholoethylene
- Country Of Origin: Sri LankaDimensions: L115 W75 H75 cm

• Colors: Brown

Date: 2025-07-08 04:12