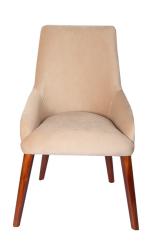

# Evoke Dining Chair 01 - Chair Only (Beige) - WF-EVOKE-01-CHR-S

Model No: WF-EVOKE-01-CHR-S

### **Specifications:**

- :Type: Dining Chair
- :Upholstery: Fabric Upholstered Chair
- :Material: Matured Mahogany Wood/Treated Rubber Wood
- :Frame Material: Matured Mahogany Wood
- :Legs Material: Matured Mahogany Wood
- :Seats Up To: 1
- :Ideal/Suitable For: Indoor
- :Set Includes: 4 Chairs & 1 Table (This Is Only The Chair [1 Chair])
- :Care Instrcutions: Chair Frame Wipe Clean using a damp cloth & a mild cleaner, Wipe dry with a clean cloth/Chair Cover Wipe dry with a clean cloth, Do not bleach, Do not tumble dry, Iron medium temperature max 300F/150C, Dry Clean any solvent except tricholoethylene
- :Country Of Origin: Sri Lanka:Dimensions: L-55 W-61 H-93

• :Colors: Beige

Date: 2025-07-07 22:05