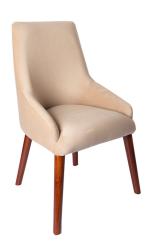

# Evoke Dining Chair 01 - Chair Only (Beige) - WF-EVOKE-01-CHR-S

Model No: WF-EVOKE-01-CHR-S

### **Specifications:**

- :Type: Dining Chair
- :Upholstery: Fabric Upholstered Chair
- :Material: Matured Mahogany Wood/Treated Rubber Wood
- :Frame Material: Matured Mahogany Wood
- :Legs Material: Matured Mahogany Wood
- :Seats Up To: 1
- :Ideal/Suitable For: Indoor
- :Set Includes: 4 Chairs & 1 Table (This Is Only The Chair [1 Chair])
- :Care Instrcutions: Chair Frame Wipe Clean using a damp cloth & a mild cleaner, Wipe dry with a clean cloth/Chair Cover Wipe dry with a clean cloth, Do not bleach, Do not tumble dry, Iron medium temperature max 300F/150C, Dry Clean any solvent except tricholoethylene
- :Country Of Origin: Sri Lanka:Dimensions: L-55 W-61 H-93

• :Colors: Beige

Date: 2025-07-07 22:05