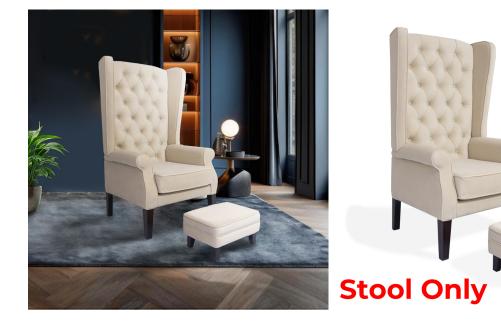

# Abbey High Back Wing Chair Foot Stool Only (Beige) - WF-ABBEY-ST-BG-S

Model No: WF-ABBEY-ST-BG-S

## **Specifications:**

- Type: Accent Chair Stool
- Upholstery: Fabric
- Material: Treated Rubber & Engineered Wood, PU Cushion, Polyfiber, Fabric
- Sofa Frame Material: Treated Rubber & Engineered Wood
- Sofa Legs Material: Treated Rubber
- Finish: Fabric Cotton
- Seater Combination: Stool only
- Design: Modern Classic
- Technology / Conversion: Ready to use / Assembled
- Seats Up To: 1
- Ideal/Suitable For: Loby / Living room
- Comfort Level: Plush
- Set Includes: Single Seat
- Set Not Includes: Other Decorative Materials
- Care Instructions: Professional Dry Cleaning In Dry-Cleaning Fluids (Tetrachloroethene And Hydrocarbons) Normal Process, Do Not Wash, Bleach, Tumble, Dry, Iron
- Country Of Origin: Sri Lanka
- Dimensions: L-48 W-33 H-23
- Colors: Beige