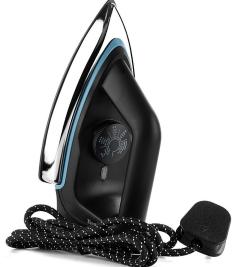

# **Tefal Dry Iron Classical 1200W**

Model No: TFFS2920MO

### **Specifications:**

- Type: Dry Iron
- Power / Wattage: 1200 Watts
- Soleplate Type: Non-Stick Soleplate
- Other Information: Light Weight For Easy Handling

Date: 2025-07-07 16:30