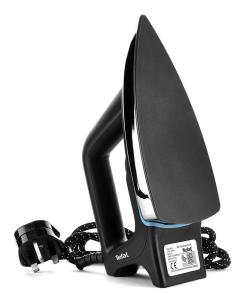

# **Tefal Dry Iron Classical 1200W**

Model No: TFFS2920MO

### **Specifications:**

- Type: Dry Iron
- Power / Wattage: 1200 Watts
- Soleplate Type: Non-Stick Soleplate
- Other Information: Light Weight For Easy Handling

Date: 2025-07-07 16:30