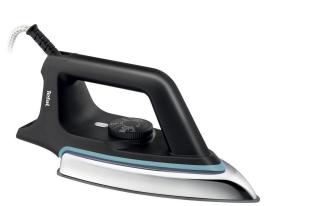

# **Tefal Dry Iron Classical 1200W**

Model No: TFFS2920MO

### **Specifications:**

- Type: Dry Iron
- Power / Wattage: 1200 Watts
- Soleplate Type: Non-Stick Soleplate
- Other Information: Light Weight For Easy Handling

Date: 2025-07-07 16:30