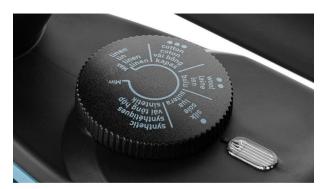

### **Specifications:**

- Type: Dry Iron
- Power / Wattage: 1200 Watts
- Soleplate Type: Non-Stick Soleplate
- Other Information: Light Weight For Easy Handling

Date: 2025-07-07 16:30