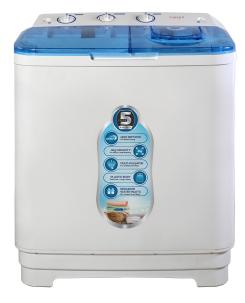

## Singer Washing Machine Top Load 6Kg

Model No: SWM-SAR6

## **Specifications:**

• Name: Singer Washing Machine Top Load 6Kg

• Type: Semi Automatic

• Capacity: 6 Kg

• Spin Speed (RPM): 1400

• No Of Tubs: 2

Loading Type: Top LoaderPrograms / Functions: Yes

• Timer: Yes

• Accessories Provided: Yes

• Colors: White

• Other Information: Twin Tub, Plastic Body, Rust Free, Anti Rat Base, Transparent Window, Multi Pulsators, Water Inlet To Spin & Wash Tubs

Date: 2025-07-07 04:49