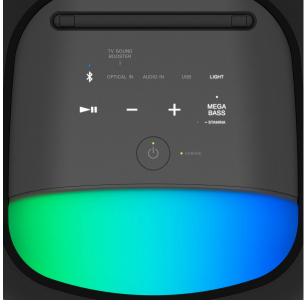

## **Specifications:**

- :Name: Sony XV800 X-Series Wireless Party Speaker
- :Warranty: 2 Year Manufaturer Warranty
- :Type: Bluetooth Speakers / Wireless Speakers
- :Speaker System: Wireless, 2-Way, Bass Reflex
- :Surround: Yes
- :Sound Features: X-Balanced speaker Units, Clear audio+, MEGA BASS, Volume step 51, DSEE, Custom EQ Band 3, LIVE SOUND, TV Sound Booster
- :Bass Boost: Yes
- :Display / Panel: No
- :Bluetooth: Yes, V 5.2
- :NFC: No
- :Wifi: No
- :Ethernet: No
- :Tuner: No
- :Lighting Effects: Yes
- :Karaoke: Yes
- :Equalizer: Yes
- :Speaker / Woofer Specifications: Tweeter units: Approx 60mm, Woofer unit: Approx 170-170mm, Rear tweeter unit: Approx 40mm (Tweeter Unit: 3, Woofer Unit: 2, Rear Tweeter Unit: 2)
- :Playable Discs (Audio): No
- :Playable Discs (Video): No
- :Convenience Features: Stereo Pair, Party Connect
- :Built / Design: IPX4 (When Placed Vertically), IPX2 (When Placed Horizontally)
- :Inputs: Stereo Mini Jack (IN), USB A, Optical Digital Input, Mic Input, Guitar / MIC Input
- :Outputs: USB A (5V 1.5A) USB POWER PORT FOR SMARTPHONE
- :Memory Card / USB Support: USB
- :Built-In Microphone: No
- :Remote Control: No