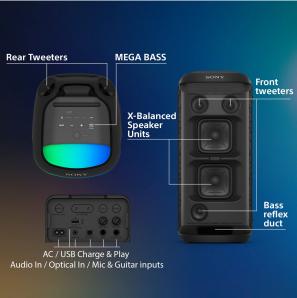

## **Specifications:**

- :Name: Sony XV800 X-Series Wireless Party Speaker
- :Warranty: 2 Year Manufaturer Warranty
- :Type: Bluetooth Speakers / Wireless Speakers
- :Speaker System: Wireless, 2-Way, Bass Reflex
- :Surround: Yes
- :Sound Features: X-Balanced speaker Units, Clear audio+, MEGA BASS, Volume step 51, DSEE, Custom EQ Band 3, LIVE SOUND, TV Sound Booster
- :Bass Boost: Yes
- :Display / Panel: No
- :Bluetooth: Yes, V 5.2
- :NFC: No
- :Wifi: No
- :Ethernet: No
- :Tuner: No
- :Lighting Effects: Yes
- :Karaoke: Yes
- :Equalizer: Yes
- :Speaker / Woofer Specifications: Tweeter units: Approx 60mm, Woofer unit: Approx 170-170mm, Rear tweeter unit: Approx 40mm (Tweeter Unit: 3, Woofer Unit: 2, Rear Tweeter Unit: 2)
- :Playable Discs (Audio): No
- :Playable Discs (Video): No
- :Convenience Features: Stereo Pair, Party Connect
- :Built / Design: IPX4 (When Placed Vertically), IPX2 (When Placed Horizontally)
- :Inputs: Stereo Mini Jack (IN), USB A, Optical Digital Input, Mic Input, Guitar / MIC Input
- :Outputs: USB A (5V 1.5A) USB POWER PORT FOR SMARTPHONE
- :Memory Card / USB Support: USB
- :Built-In Microphone: No
- :Remote Control: No

• :Play Time: Approx. 25 Hours

• :Battery: Internal Rechargeable Battery

• :Power Consumption: Approx. 77W

• :Dimensions: Approx. 317mm x 720mm x 375mm

• :Weight: Approx 18.5 kg

• :Colors: Black

• :Other Information: The XV800 speaker is built to party with a loud and clear sound. Aside from being portable enough to easily move around, it also projects sound on all sides, so that your guests will get a great sound experience whether they're standing in front of it or behind.