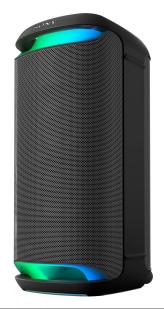

## Sony XV800 X-Series Wireless Party Speaker

Model No: SRS-XV800

• :Play Time: Approx. 25 Hours

• :Battery: Internal Rechargeable Battery

• :Power Consumption: Approx. 77W

• :Dimensions: Approx. 317mm x 720mm x 375mm

• :Weight: Approx 18.5 kg

• :Colors: Black

• :Other Information: The XV800 speaker is built to party with a loud and clear sound. Aside from being portable enough to easily move around, it also projects sound on all sides, so that your guests will get a great sound experience whether they're standing in front of it or behind.