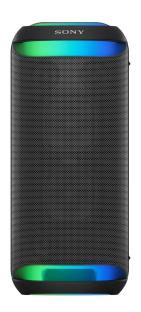

## Sony XV800 X-Series Wireless Party Speaker

Model No: SRS-XV800

• :Play Time: Approx. 25 Hours

• :Battery: Internal Rechargeable Battery

• :Power Consumption: Approx. 77W

• :Dimensions: Approx. 317mm x 720mm x 375mm

• :Weight: Approx 18.5 kg

• :Colors: Black

• :Other Information: The XV800 speaker is built to party with a loud and clear sound. Aside from being portable enough to easily move around, it also projects sound on all sides, so that your guests will get a great sound experience whether they're standing in front of it or behind.