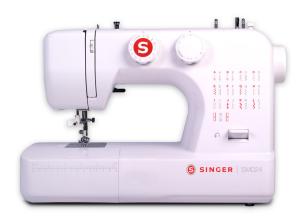

## Singer Portable Sewing Machine (SM024) - 25 Built In Stiches

Model No: SM-SM024

#### **Specifications:**

• Number Of Stitches: 25

• Auto Threader: Yes

• Button Holes: Yes

• Bed Extension: No

• Free Arm Sewing: Yes

• Forward & Reverse Stitching: Yes

• Feed Drop Mechanism: Yes

Light: YesDisplay: NoPrograms: NoMotor: Yes

• Connection Port: Yes

Stand: NoCabinet: NoTraditional: No

• Body / Surface Material: Plastic/alloy body material

• Ideal/Suitable For: Domestic use

• Colors: White

• Dimensions: 46X24X35

• Weight: 6.5 Kg

Date: 2025-07-07 19:57