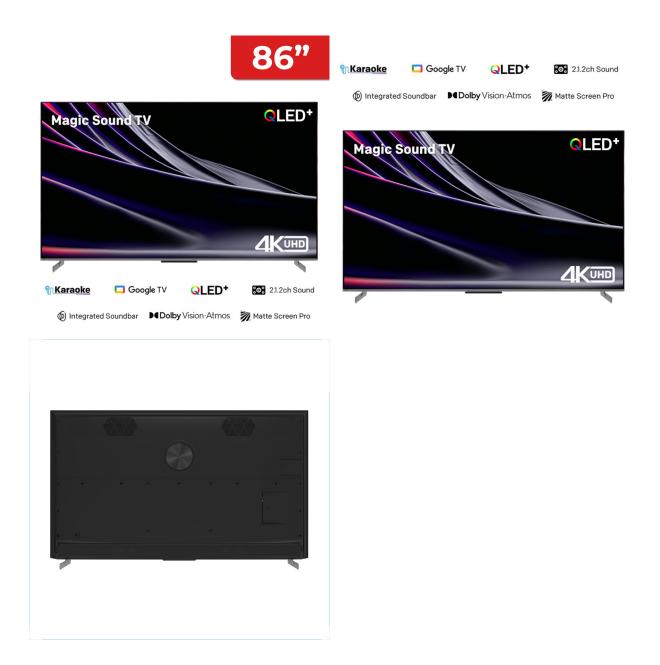

## Singer 86'' 4K HDR QLED Google TV With AI KARAOKE - SLE86G6E

Model No: SLE86G6E

### **Specifications:**

- :Type: 4K QLED
- :Screen Size: 86"
- :Display Type: QLED
- :Display Resolution: 3,840 x 2,160
- :Viewing Angle: 178°(H)/178°(V)((Typ.)
- :Brightness: 330nit
- :Color: DCI-P3 90%
- :Refresh Rate: HSR120
- :Backlight Type: DLED
- :Design Frame Colour: Black
- :Design Stand Design: Metal
- :Picture (Processing) Colour Enhancement: Y
- :Picture (Processing) HDR (High Dynamic Range) Compatibility: HDR10/HLG/Dolby Vision
- :Picture (Processing) Picture Processor: A75\*2;A55\*2
- :Sound (Speakers / Amplifier) Audio Power Output: 2 x 15W+20W 5 Speakers
- :Software Voice Search: Voice Remote
- :Software Operating System: Google TV
- :Software Internet Browser: Yes
- :Software App Store: Google Store
- :On-Board Storage: 2GB RAM, 32GB FLASH Memory
- :Bluetooth: Bluetooth 5.0
- :Wifi: Dual ( 2.4G / 5 G )
- :Ethernet: Yes
- :Karaoke: Yes
- :Smartphone Connectivity: YES , Chromecast Built-in
- :Inputs: HDMI x 3 / USB x 2/ Av in x 1 , LAN X RF
- :Outputs: 1 Optical
- :Built-In Microphone: No
- :Remote Control: Yes

- :Power And Energy Saving Power Consumption (Standby Mode): <0.5W
- :Power And Energy Saving Power Consumption (In Operation): 390W
- :Power And Energy Saving Power Requirements (Voltage/Frequency): 100-240V
- :Dimensions: 1925\*97\*1109
- :Weight: 55KG