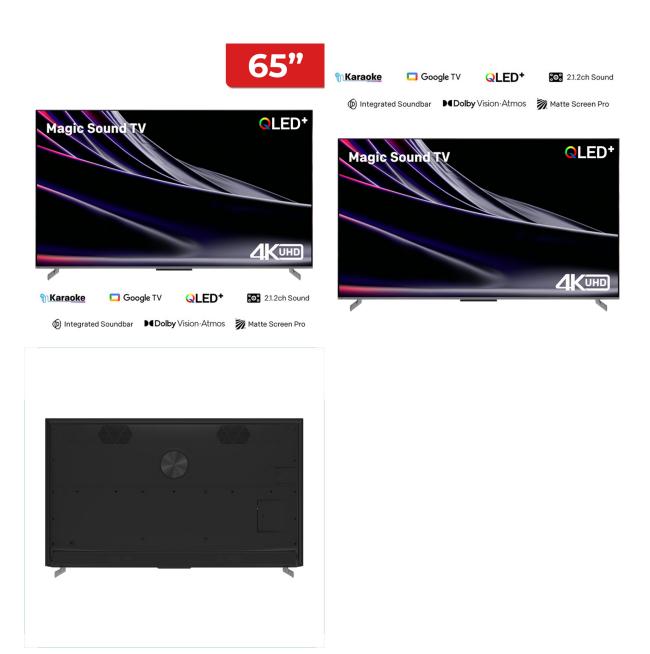

## Singer 65" 4K HDR QLED Google TV With AI KARAOKE - SLE65G6E

Model No: SLE65G6E

#### **Specifications:**

- :Type: 4K QLED:Screen Size: 65"
- :Display Type: QLED
- :Display Resolution: 3,840 x 2,160
- :Viewing Angle:  $176^{\circ}(H)/176^{\circ}(V)((Typ.)$
- :Brightness: 330nit
- :Color: DCI-P3 90%
- :Refresh Rate: HSR120
- :Backlight Type: DLED
- :Design Frame Colour: Black
- :Design Stand Design: Metal
- :Picture (Processing) Colour Enhancement: Y
- :Picture (Processing) HDR (High Dynamic Range) Compatibility: HDR10/HLG/Dolby Vision
- :Picture (Processing) Picture Processor: A75\*2;A55\*2
- :Sound (Speakers / Amplifier) Audio Power Output: 2 x 15W+20W 5 Speakers
- :Software Voice Search: Voice Remote
- :Software Operating System: Google TV
- :Software Internet Browser: Yes
- :Software App Store: Google Store
- :On-Board Storage: 2GB RAM, 32GB FLASH Memory
- :Bluetooth: Bluetooth 5.0
- :Wifi: Dual ( 2.4G / 5 G )
- :Ethernet: Yes
- :Karaoke: Yes
- :Smartphone Connectivity: YES , Chromecast Built-in
- :Inputs: HDMI x 3 / USB x 2/ Av in x 1, LAN X RF
- :Outputs: 1 Optical
- :Built-In Microphone: No
- :Remote Control: Yes