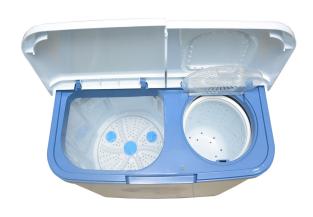

# **Specifications:**

• Type: Semi Automatic

Capacity: 6.5 KgNo Of Tubs: 2

• Loading Type: Top Loader

• Timer: Yes

• Accessories Provided: Yes

• Colors: White

• Other Information: Rust Free Fibre Body, Twin Tub, Single Water Inlet