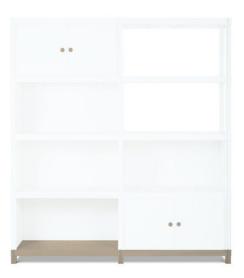

# Phoenix FLO L PACK 05 SNOW (PX-FLL-PACK05-SW)

Model No: PX-FLL-PACK05-SW

## **Specifications:**

- :Type: Cupboard
- :Ideal/Suitable For: Home
- :Country Of Origin: Sri Lanka
- :Dimensions: (LxWxH) : 770x430x1660 mm
- :Colors: SNOW
- :Weight: 22kg

Date: 2025-05-15 09:07