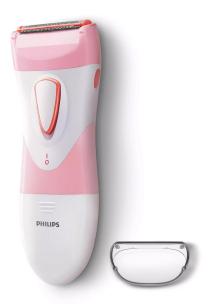

# Philips SatinShave Essential Wet And Dry Electric Shaver Lady HP6306

Model No: PH-NHP6306

### **Specifications:**

• :Type: Lady Shaver

• :Blade Material: Single Foil Shaver

• :Battery Type: 2 x AA Batteries (2 x 1.5 V)

• :Wet & Dry Usage: Yes

• :Special Features: For a gentle and comfortable use during your shower or bath routine with anti slip grip for optimal wet & dry use. Shave anywhere with this cordless lady shaver. Hypoallergenic foil prevents irritations and rashes. Cleaning brush included.

• :Safety / Protection: Protection Cap

Date: 2025-07-07 04:40