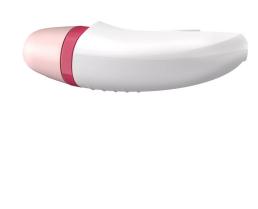

# **Philips Corded Epilator BRE235 - 2 Speed Settings**

Model No: PH-BRE235

## **Specifications:**

:Type: LADY EPILATOR:Settings: 2 Speed Setting

• :Special Features: Profile, ergonomic grip for comfortable handling

• :Dimensions: 5.99 x 11.99 x 18.49 cm

• :Weight: 21.32 g

Date: 2025-07-07 04:47