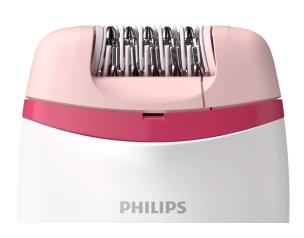

# **Philips Corded Epilator BRE235 - 2 Speed Settings**

Model No: PH-BRE235

## **Specifications:**

:Type: LADY EPILATOR:Settings: 2 Speed Setting

• :Special Features: Profile, ergonomic grip for comfortable handling

• :Dimensions: 5.99 x 11.99 x 18.49 cm

• :Weight: 21.32 g

Date: 2025-07-07 04:47