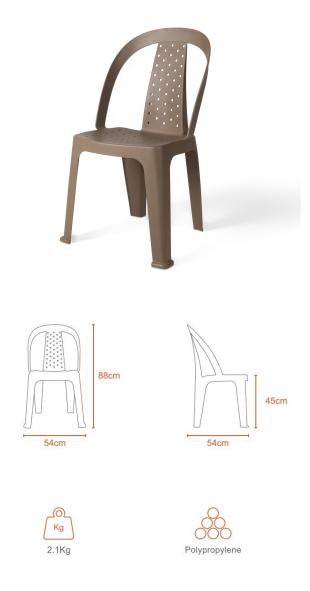

### **Specifications:**

- Type: Plastic ChairsUpholstery: PlasticMaterial: Plastic
- Legs Material: Plastic
- Care Instrictions: Wipe Clean Using A Damp Cloth And A Mild Cleaner Wipe Dry With A Clean Cloth
- Country Of Origin: Sri LankaDimensions: H88 L54 W54 cm
- Colors: Coffee Color
- Weight: 2.1 Kg