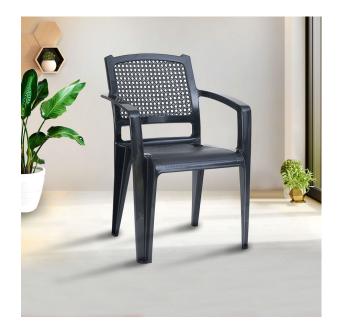

### **PHOENIX Envision Plastic Chair - Black (ENVISION-BL)**

Model No: PF-ENVISION-BL-S

### **Specifications:**

• Name: Envision Plastic Chair - Black (ENVISION-BL)

Type: Plastic ChairsMaterial: Plastic

Country Of Origin: Sri LankaDimensions: L57 x W59 x H83

• Colors: Black

Date: 2025-05-15 09:26