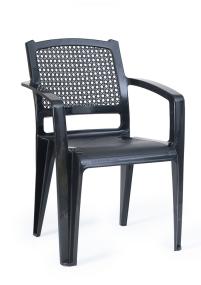

### **PHOENIX Envision Plastic Chair - Black (ENVISION-BL)**

Model No: PF-ENVISION-BL-S

### **Specifications:**

• Name: Envision Plastic Chair - Black (ENVISION-BL)

Type: Plastic ChairsMaterial: Plastic

Country Of Origin: Sri LankaDimensions: L57 x W59 x H83

• Colors: Black

Date: 2025-05-15 09:26