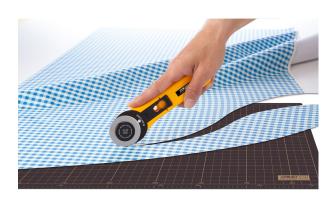

# SINGER

## **OLFA Rotary Cutter 45mm (OLFA-RTY-2G-45MM)**

Model No: OLFA-RTY-2G-45MM









### **Price:**

Rs. 6,000

## Warranty:

0 (s) manufacturer warranty.

No Warranty

#### **Delivery:**

Delivery - Standard 3 To 5 Working Days.

- Delivery Within 3 Working Days For Colombo And Suburbs, 5 Working Days For Other Locations.
- For Any Invoice Up To Rs.9,999, A Delivery Rate Of Rs.500 Will Be Charged.
- For Any Invoice From Rs.10,000 To 19,999, A Delivery Rate Of Rs.700 Will Be Charged.
- For Any Invoice From Rs.20,000 To 49,999, A Delivery Rate Of Rs.900 Will Be Charged.
- For Any Invoice From Rs.50,000 To 99,999, A Delivery Rate Of Rs.1200 Will Be Charged.
- For Any Invoice From Rs.100,000 To 149,999, A Delivery Rate Of Rs.1500 Will Be Charged.
- For Any Invoice From Rs.150,000 And Above, A Delivery Rate Of Rs.2000 Will Be Charged.

Date: 2025-07-07 05:40