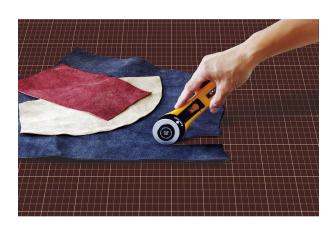

# SINGER

## **OLFA Rotary Cutter 45mm (OLFA-RTY-2G-45MM)**

Model No: OLFA-RTY-2G-45MM









### **Price:**

Rs. 6,000

## Warranty:

0 (s) manufacturer warranty.

No Warranty

#### **Delivery:**

Delivery - Standard 3 To 5 Working Days.

- Delivery Within 3 Working Days For Colombo And Suburbs, 5 Working Days For Other Locations.
- For Any Invoice Up To Rs.9,999, A Delivery Rate Of Rs.500 Will Be Charged.
- For Any Invoice From Rs.10,000 To 19,999, A Delivery Rate Of Rs.700 Will Be Charged.
- For Any Invoice From Rs.20,000 To 49,999, A Delivery Rate Of Rs.900 Will Be Charged.
- For Any Invoice From Rs.50,000 To 99,999, A Delivery Rate Of Rs.1200 Will Be Charged.
- For Any Invoice From Rs.100,000 To 149,999, A Delivery Rate Of Rs.1500 Will Be Charged.
- For Any Invoice From Rs.150,000 And Above, A Delivery Rate Of Rs.2000 Will Be Charged.

Date: 2025-07-07 05:40