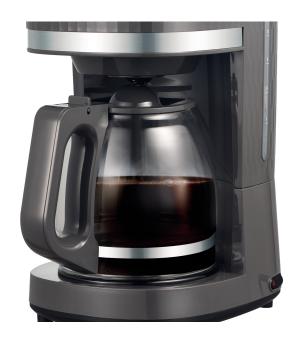

## **Specifications:**

• :Type: Coffee Makers

• :Power / Wattage: 920-1080W

• :Coffee Jug Material: High Quality Glass Jar

• :Capacity: 1.5L, 12 Cups

• :Body Material: Plastic With Stainless Steel

• :Indicators: Power On/Off Indicator

• :Safety / Protection: Automatic Switch Off

• :Ideal/Suitable For: Ideal To Make Both Coffee

• :Color: Grey

• :Dimensions: 28 x 18.6 x 35 cm

• :Weight: 1.84 kg

• :Other Information: Removable Basket With Nylon Filter / Easy View Water Window