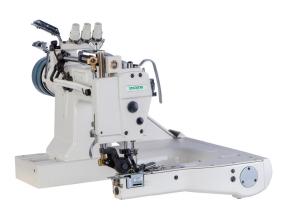

# Zoje 2 Needle Feed Off The Arm Machine MCZJ927-PLB

Model No: MCZJ927-PLB

### **Specifications:**

- Type: Feed Off The Arm Machine
- Motor Type: Clutch • Number Of Stitches: 1 • Needle: TVX64 #14
- Speed / Stitches Per Minute: 3000
- Table / Stand: yes
- Ideal/Suitable For: Sewing
- Power: 400W
- Voltage / Phase: 220V Single Phase
- Dimensions: 570x540x470 mm (Head) & 1240x580x720 mm (Table Stand)
- Weight: 108Kg