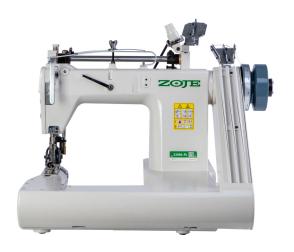

# Zoje 2 Needle Feed Off The Arm Machine MCZJ927-PLB

Model No: MCZJ927-PLB

### **Specifications:**

- Type: Feed Off The Arm Machine
- Motor Type: Clutch • Number Of Stitches: 1 • Needle: TVX64 #14
- Speed / Stitches Per Minute: 3000
- Table / Stand: yes
- Ideal/Suitable For: Sewing
- Power: 400W
- Voltage / Phase: 220V Single Phase
- Dimensions: 570x540x470 mm (Head) & 1240x580x720 mm (Table Stand)
- Weight: 108Kg