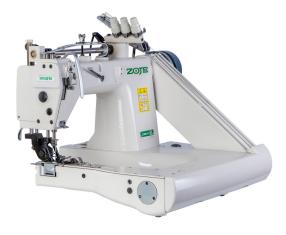

# Zoje 2 Needle Feed Off The Arm Machine MCZJ927-PLB

Model No: MCZJ927-PLB

### **Specifications:**

- Type: Feed Off The Arm Machine
- Motor Type: Clutch • Number Of Stitches: 1 • Needle: TVX64 #14
- Speed / Stitches Per Minute: 3000
- Table / Stand: yes
- Ideal/Suitable For: Sewing
- Power: 400W
- Voltage / Phase: 220V Single Phase
- Dimensions: 570x540x470 mm (Head) & 1240x580x720 mm (Table Stand)
- Weight: 108Kg