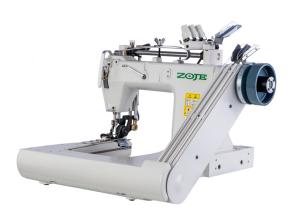

# Zoje 2 Needle Feed Off The Arm Machine MCZJ927-PLB

Model No: MCZJ927-PLB

### **Specifications:**

- Type: Feed Off The Arm Machine
- Motor Type: Clutch • Number Of Stitches: 1 • Needle: TVX64 #14
- Speed / Stitches Per Minute: 3000
- Table / Stand: yes
- Ideal/Suitable For: Sewing
- Power: 400W
- Voltage / Phase: 220V Single Phase
- Dimensions: 570x540x470 mm (Head) & 1240x580x720 mm (Table Stand)
- Weight: 108Kg