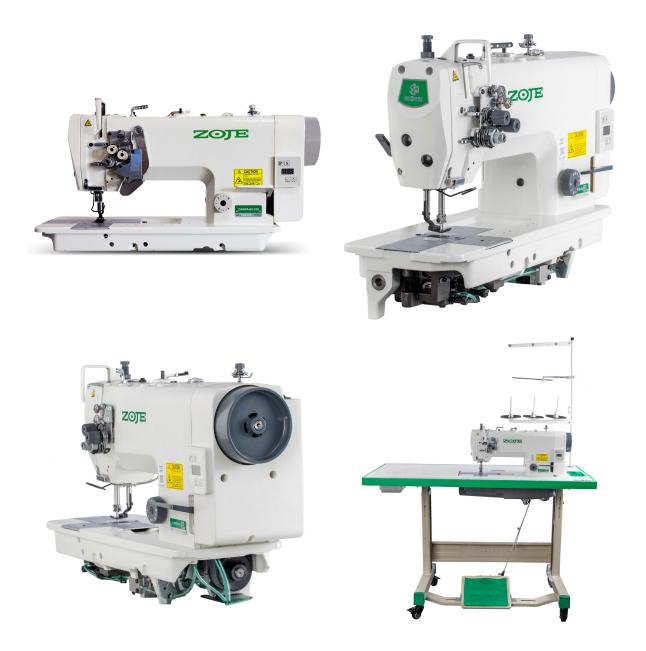

# Zoje Twin Needle Lockstitch Machine With Split Needle Bar MCZJ8450-BD

Model No: MCZJ8450-BD

### **Specifications:**

- Type: Lockstitch Machine
- Motor Type: Direct Drive Servo
- Number Of Stitches: 1
- Needle: DPx5 #11 #16
- Speed / Stitches Per Minute: 3000
- Light: yes
- Display Panel: yes
- Table / Stand: yes
- Contains Oil Bath: yes
- Ideal/Suitable For: Sewing
- Power: 550W
- Voltage / Phase: 220V Single Phase
- Dimensions: 685x265x635mm (Head) & 1240x580x100 mm (Table Stand)
- Weight: 80kg