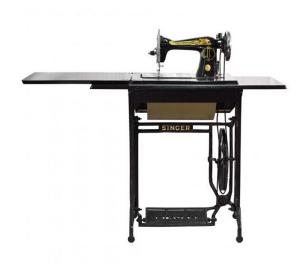

## **Singer Sewing Machine - Feed Drop Mechanism**

Model No: MC15N1-1W

## **Specifications:**

Auto Cutter: NO
Auto Threader: NO
Button Holes: NO
Bed Extension: NO
Free Arm Sewing: NO

• Forward & Reverse Stitching: YES

• Feed Drop Mechanism: YES

Light: NODisplay: NOPrograms: NO

Motor: Optional MotorConnection Port: NO

Stand: YESCabinet: YESTraditional: YES

• Body / Surface Material: Cast iron

• Design:

• Ideal/Suitable For: Domestic Use

• Weight: 9 Kg

Date: 2025-07-07 21:57