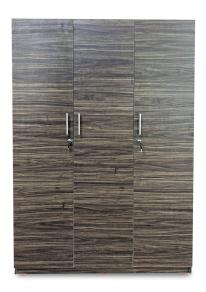

# Flash 3 Door Wardrobe - Dark Walnut (LF-FLASH-3WD-DWN-S)

Model No: LF-FLASH-3WD-DWN-S

## **Specifications:**

Type: 3 Door WardrobeMaterial: E2 Partical Board

Frame Material: E2 Partical BoardLegs Material: E2 Partical Board

• Design: Modern classic

Ideal/Suitable For: BedroomCountry Of Origin: Sri Lanka

• Dimensions: H 182.5cm X L 121.5cm X W 42cm

• Colors: Dark Walnut

Date: 2025-07-07 21:12