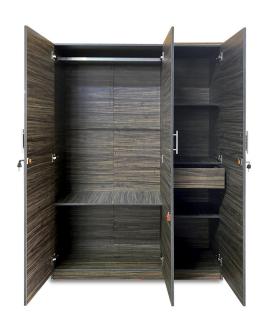

## **Specifications:**

Type: 3 Door WardrobeMaterial: E2 Partical Board

Frame Material: E2 Partical BoardLegs Material: E2 Partical Board

• Design: Modern classic

Ideal/Suitable For: BedroomCountry Of Origin: Sri Lanka

• Dimensions: H 182.5cm X L 121.5cm X W 42cm

• Colors: Dark Walnut

Date: 2025-07-07 21:12