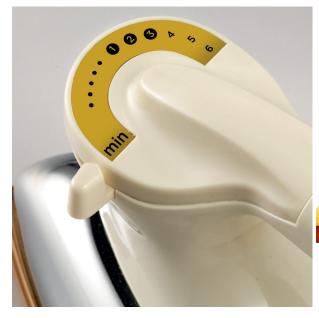

## **Specifications:**

• Type: Dry Iron

• Power / Wattage: 1200W

• Soleplate Type: Durable Material With Ceramic Soleplate

• Controls / Knobs: Easy Access On/Off Button

• Body / Surface Material: Painted Bakelite Body

• Safety / Protection: Fabric Guide & Pilot Lamp Indicator

• Colors: White And Gold

• Dimensions: 35 x 7 x 0.1 cm

• Weight: 2.3 kg

• Other Information: Heavy, Shock Proof, Heated Resistant

Date: 2025-07-07 16:43