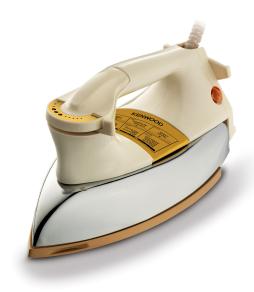

## Kenwood Dry Iron 1200W, Ceramic Soleplate - KN-DIM40

Model No: KN-DIM40

## **Specifications:**

• Type: Dry Iron

• Power / Wattage: 1200W

• Soleplate Type: Durable Material With Ceramic Soleplate

• Controls / Knobs: Easy Access On/Off Button

• Body / Surface Material: Painted Bakelite Body

• Safety / Protection: Fabric Guide & Pilot Lamp Indicator

• Colors: White And Gold

• Dimensions: 35 x 7 x 0.1 cm

• Weight: 2.3 kg

• Other Information: Heavy, Shock Proof, Heated Resistant

Date: 2025-07-07 16:43