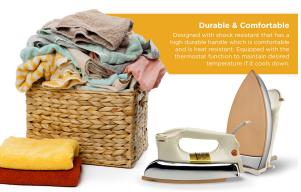

• Safety / Protection: Fabric Guide & Pilot Lamp Indicator

• Colors: White And Gold

• Dimensions: 35 x 7 x 0.1 cm

• Weight: 2.3 kg

• Other Information: Heavy, Shock Proof, Heated Resistant

Date: 2025-07-07 16:43