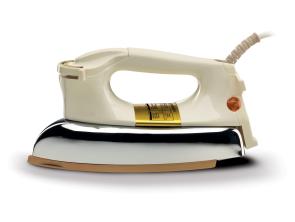

## Kenwood Dry Iron 1200W, Ceramic Soleplate - KN-DIM40

Model No: KN-DIM40

## **Specifications:**

• Type: Dry Iron

• Power / Wattage: 1200W

• Soleplate Type: Durable Material With Ceramic Soleplate

• Controls / Knobs: Easy Access On/Off Button

• Body / Surface Material: Painted Bakelite Body

• Safety / Protection: Fabric Guide & Pilot Lamp Indicator

• Colors: White And Gold

• Dimensions: 35 x 7 x 0.1 cm

• Weight: 2.3 kg

• Other Information: Heavy, Shock Proof, Heated Resistant

Date: 2025-07-07 16:43