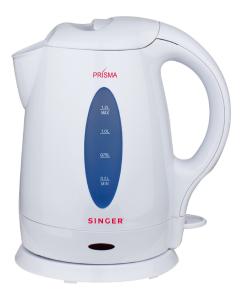

## Singer Electric Jug Kettle 1.2L, 900W - KA-PRISMA12-01

Model No: KA-PRISMA12-01

### **Specifications:**

• :Type: Kettles

• :Power / Wattage: 900W

• :Capacity: 1.2 L

:Water Level Indicator: Yes:Body Material: Plastic

• :Auto Shut-Off: Automatically Turns Off When Water Boils

• :Filter: Removable Filter Easy To Clean

• :Cord Storage / Swivel Cord: 360 Degree Jug-Kettle

• :Special Features: Concealed Stainless Steel Heating Element

• :Ideal/Suitable For: Household Usage

• :Color: White

• :Weight: 178 x 136 x 200 mm

Date: 2025-07-07 16:02