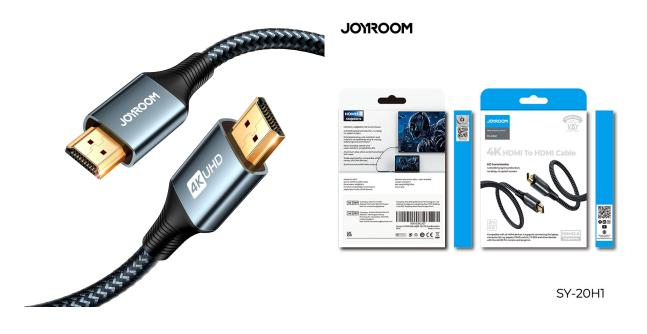

# JOYROOM SY-20H1 HDMI To HDMI Cable

Model No: JR-SY-20H1

- :Type: HDMI Cable
- :Model: JR-SY-20H1
- :Input: Audio/Video Transmission
- :Output: Audio/Video Transmission
- :Interface: HDMI
- :Function: Audio/Video Transmission
- :Transmission Rate: HD Transmission: HDMI2.0, 4K@60Hz HD Transmission
- :Technology: HMID 2.0 Technology
- :Body Material / Shell: Aluminum Alloy + Nylon Braiding
- :Protection: 4 Shielding Layers Protection, Gold Plated Plug & Anti-Oxidation, Resistant To Repeatedly Plug & Unplug. Tensile & Wear-Resistant, Aluminium Alloy Shell, Scratch Proof & Anti-Waer.
- :Certification: CE
- :Colors: Grey
- :Dimensions: 2M Cable
- :Weight: 80g
- :Other Information: 4 Shielding Layers Protection, No Delay, No Splash Screen, Stable Signal Transmission, Compatible with all HDMI Devices. 4K HDMI to HDMI Cable