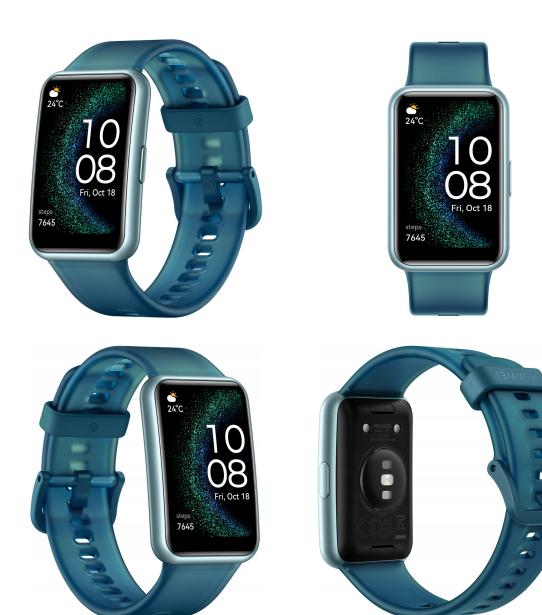

### **Specifications:**

- Type: Smart Watch
- Model: HUAWEI WATCH FIT Special Edition
- Network Technology: No
- Display Type: AMOLED Color Screen
- Display Size: 1.64 Inches
- Display Resolution: 456 × 280 Pixels, 326 ppi
- Body Dimensions:  $46 \text{ mm} \times 30 \text{ mm} \times 10.7 \text{ mm}$
- Body Weight: Approximately 21 g (Strap Excluded)
- Body Build: Polymer
- Body Protection: 5 ATM Water Resistant
- Stap Info: Silicone Strap
- SIM: No
- Platform OS: HarmonyOS 2.0
- System Requirements: Android 6.0 or Later+, iOS 9.0 or Later
- Loudspeaker: No
- Bluetooth: 2.4 GHz, BT5.0, BLE
- GPS: No
- NFC: No
- Monitoring: Heart Rate Monitoring Is Always On, TruSleep™,SpO?
- Sensors: 6-Axis IMU Sensor (Accelerometer Sensor, Gyroscope Sensor), Optical Heart Rate Sensor
- Waterproof: 5 ATM
- Battery Info: 180mAh
- Battery Charging: Magnetic Charging Thimble / 5V/1A
- Battery Life: 9 Days Of Maximum Usage / 6 Days Of Typical Usage / When AOD Is Enabled, The Battery Life Is 3 Days
- Colors: Forest Green
- Dimensions:  $46 \text{ mm} \times 30 \text{ mm} \times 10.7 \text{ mm}$  / Wrist Size: 130 210 mm
- Weight: Approximately 21 g (Strap Excluded)
- Other Information: Full Screen Touch + Side Button