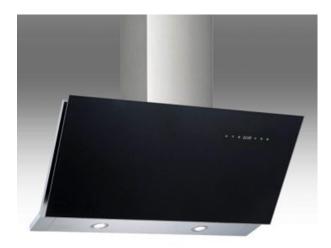

## Hafele HOOD - ESTA 90

Model No: HAF-533-87-294

- Type: Wall Mounted Hood
- Motors: Touch Control
- Functions: Glass
- Efficiency Other: Yes
- Colors: Black
- Dimensions: 900mm X 388-788mm X 465mm (WxHxD)
- Weight: 20

Date: 2025-07-08 00:37