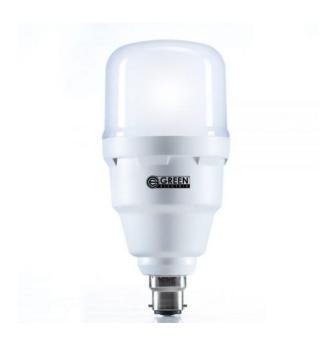

## Green Electric Highpower Bulb 15W Cool White - GE-GEHPT80B1501-CW

Model No: GE-GEHPT80B1501-CW

# **Specifications:**

• :Power / Wattage: 15W

• :Lumens: 1600

• :Colour Temperature: Cool White

• :Pin / Screw / Cap Type: Pin Type-B22, Screw Type-E27

• :Ideal/Suitable For/Application Areas: Domestic Use