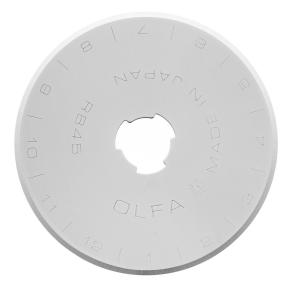

# SINGER

## Extra Blade For OLFA Rotary Cutter 45mm

### Model No: EXTRABLADE-RTY2G





#### **Price:**

Rs. 2,600

#### Warranty:

0 (s) manufacturer warranty. No Warranty

#### **Delivery:**

Delivery - Standard 3 To 5 Working Days.

- Delivery Within 3 Working Days For Colombo And Suburbs, 5 Working Days For Other Locations.
- For Any Invoice Up To Rs.9,999, A Delivery Rate Of Rs.500 Will Be Charged.
- For Any Invoice From Rs.10,000 To 19,999, A Delivery Rate Of Rs.700 Will Be Charged.
- For Any Invoice From Rs.20,000 To 49,999, A Delivery Rate Of Rs.900 Will Be Charged.
- For Any Invoice From Rs.50,000 To 99,999, A Delivery Rate Of Rs.1200 Will Be Charged.
- For Any Invoice From Rs.100,000 To 149,999, A Delivery Rate Of Rs.1500 Will Be Charged.
- For Any Invoice From Rs.150,000 And Above, A Delivery Rate Of Rs.2000 Will Be Charged.

Date: 2025-07-07 04:31