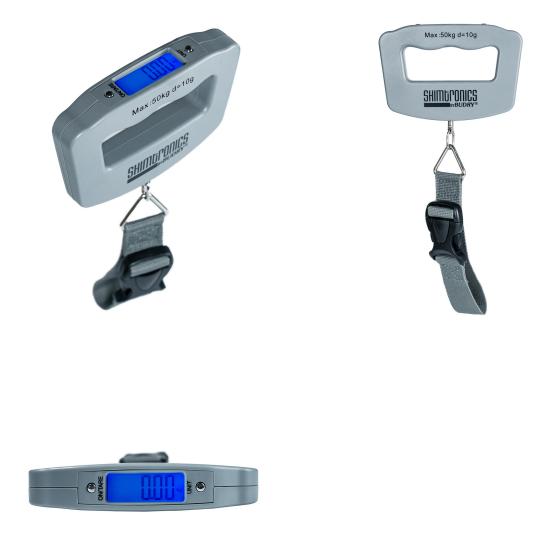

# Budry Shimtronics Luggage Weighing Scale OCS-LG - 50kg

Model No: BES-LG

#### **Specifications:**

- Type: Luggage Weighing Scale
- Capacity: 50 Kg
- Weighing Range: 50 Kg
- Error Range: 10g
- Display: LCD Display With Blue Backlight
- Body / Surface Material: ABS Housing
- Special Features: Hold Feature To Capture Weight After Lifting
- Safety / Protection: High Strength Compact Firm Belt For Convenient Weighing
- Ideal/Suitable For: Household
- Power Source: Powered By 2 x AAA Batteries
- Colors: Grey With Black Belt
- Dimensions: 120 (W) x 80 (H) x 25(D) mm
- Other Information: This Scale Is Legally Not Valid To Be Used In Sales Counter, Automatic Power Off Function