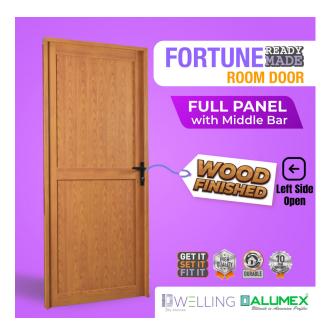

# ALUMEX Fortune Room Door Full Aluminium Panel With Mullion - Left Opening (ALU-FOR003WF001L)

Model No: ALU-FOR003WF001L

### **Specifications:**

- :Name: ALUMEX Fortune Room Door Full Aluminium Panel With Mullion Left Opening (ALU-FOR003WF001L)
- :Warranty: 10 Years Warranty (For Aluminium)
- :Type: Aluminium Doors
- :Opening: Left Opening
- :Panel Structure : Full Alluminum Panel With Mullion
- :Lock System: Single Point Handle Lock
- :Insert : 6mm Aluminium Panel
- :Outer Frame: 60mm
- :Dimensions: 925mm(W) x 2133mm(H)
- :Color: Wood Finish (Burma Teak)
- :Optional Features : Threshold & Architrave, Secondary Lock And Door Closer, Door Stopper