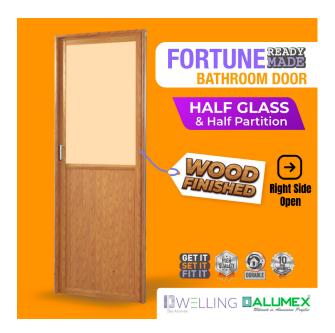

# **ALUMEX Fortune Bathroom Door Half Glass And Half Panel - Right Opening** (**ALU-FOR001WF002R**)

Model No: ALU-FOR001WF002R

## **Specifications:**

- :Name: ALUMEX Fortune Bathroom Door Half Glass And Half Panel Right Opening (ALU-FOR001WF002R)
- :Warranty: 10 Years Warranty (For Aluminium)
- :Type: Aluminium Doors
- :Opening: Right Opening
- :Panel Structure : Half Glass & Half Panel:Lock System: Tower Bolt & Handle Lock
- :Insert : 6mm Aluminium Panel, 3mm Glass
- :Outer Frame: 50mm
- :Dimensions: 690mm(W) x 1905mm(H)
- :Color: Wood Finish (Burma Teak)
- :Optional Features : Threshold & Architrave, Secondary Lock And Door Closer, Door Stopper